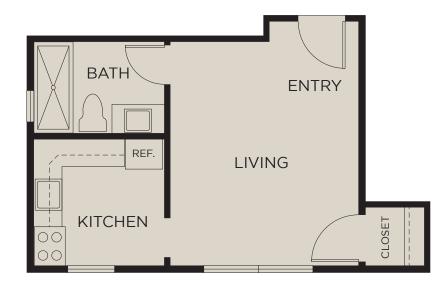

# PLAN 2 Studio • 1 Bath Approx. 289 Sq. Ft.

# **AMENITIES**

- Full Size Kitchens
- Full-Size Appliances including Range, Microwave, and Refrigerator
- Complimentary High-speed Wi-Fi
- Pet-Friendly Apartments and Outdoor Pet Relief Area
- Utilities Included: Water, Trash, Sewer, Gas, and Electric.

Floor plans are artist's renderings. All dimensions are approximate. Actual product and specifications may vary in dimension or detail. Not all features are available in every apartment. Prices and availability are subject to change. Please see a representative for details.