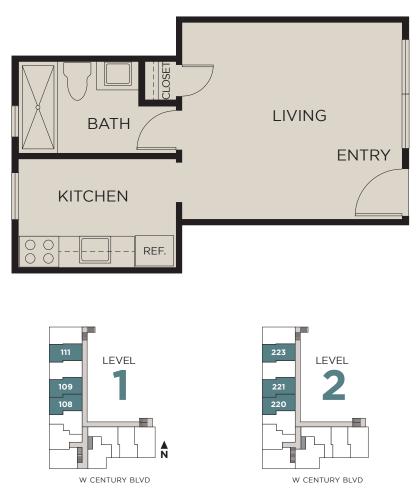

# PLAN 2 Studio • 1 Bath Approx. 289 Sq. Ft.

# **AMENITIES**

- Full Size Kitchens
- Full-Size Appliances including Range, Microwave, and Refrigerator
- Complimentary High-speed Wi-Fi
- Pet-Friendly Apartments and Outdoor Pet Relief Area
- Utilities Included: Water, Trash, Sewer, Gas, and Electric.

Floor plans are artist's renderings. All dimensions are approximate. Actual product and specifications may vary in dimension or detail. Not all features are available in every apartment. Prices and availability are subject to change. Please see a representative for details.