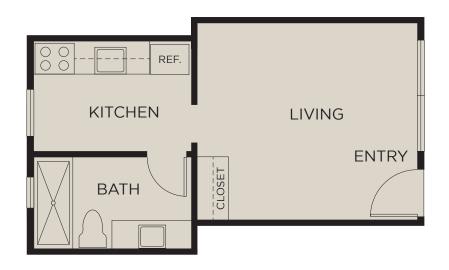

ctual product and specifications may vary in dimension or detail. Not all features are available in every apartment. Prices and availability are subject to change. Please see a representative for details.



#### PLAN 9 Studio • 1 Bath Approx. 314-315 Sq. Ft.



# **AMENITIES**

- Full Size Kitchens
- Full-Size Appliances including Range, Microwave, and Refrigerator
- Complimentary High-speed Wi-Fi
- Pet-Friendly Apartments and Outdoor Pet Relief Area
- Utilities Included: Water, Trash, Sewer, Gas, and Electric.

合

Floor plans are artist's renderings. All dimensions are approximate. Actual product and specifications may vary in dimension or detail. Not all features are available in every apartment. Prices and availability are subject to change. Please see a representative for details.







- Full Size Kitchens
- Full-Size Appliances including Range, Microwave, and Refrigerator
- Complimentary High-speed Wi-Fi
- Pet-Friendly Apartments and Outdoor Pet Relief Area
- Utilities Included: Water, Trash, Sewer, Gas, and Electric.

Floor plans are artist's renderings. All dimensions are approximate. Actual product and specifications may vary in dimension or detail. Not all features are available in every apartment. Prices and availability are subject to change. Please see a representative for details.



#### PLAN 11 Studio • 1 Bath Approx. 324 Sq. Ft.



# **AMENITIES**

- Full Size Kitchens
- Full-Size Appliances including Range, Microwave, and Refrigerator
- Complimentary High-speed Wi-Fi
- Pet-Friendly Apartments and Outdoor Pet Relief Area
- Utilities Included: Water, Trash