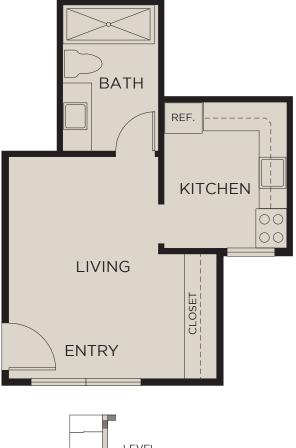

#### PLAN 4 Studio • 1 Bath Approx. 294 Sq. Ft.

#### **AMENITIES**

- Full Size Kitchens
- Full-Size Appliances including Range, Microwave, and Refrigerator
- Complimentary High-speed Wi-Fi
- Pet-Friendly Apartments and Outdoor Pet Relief Area
- Utilities Included: Water, Trash, Sewer, Gas, and Electric.

Floor plans are artist's renderings. All dimensions are approximate. Actual product and specifications may vary in dimension or detail. Not all features are available in every apartment. Prices and availability are subject to change. Please see a representative for details.