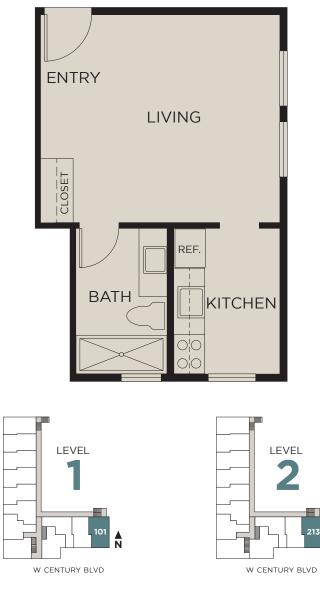

#### PLAN 1 Studio • 1 Bath Approx. 289 Sq. Ft.

W CENTURY BLVD

# **AMENITIES**

- Full Size Kitchens
- Full-Size Appliances including Range, Microwave, and Refrigerator
- Complimentary High-speed Wi-Fi
- Pet-Friendly Apartments and Outdoor Pet Relief Area

W CENTURY BLVD

• Utilities Included: Water, Trash, Sewer, Gas, and Electric.

Floor plans are artist's renderings. All dimensions are approximate. Actual product and specifications may vary in dimension or detail. Not all features are available in every apartment. Prices and availability are subject to change. Please see a representative for details.