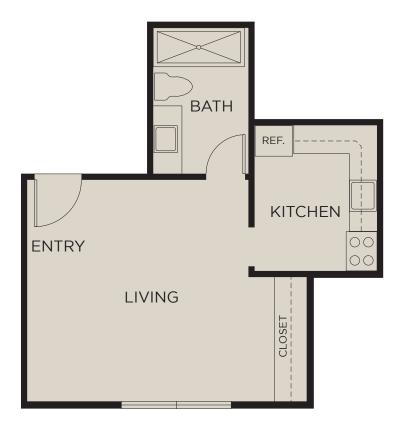

# PLAN 2 Studio • 1 Bath Approx. 289 Sq. Ft.

# **AMENITIES**

- Full Size Kitchens
- Full-Size Appliances including Range, Microwave, and Refrigerator
- Complimentary High-speed Wi-Fi
- Pet-Friendly Apartments and Outdoor Pet Relief Area
- Utilities Included: Water, Trash, Sewer, Gas, and Electric.

Floor plans are artist's renderings. All dimensions are approximate. Actual product and specifications may vary in dimension or detail. Not all features are available in every apartment. Prices and availability are subject to change. Please see a representative for details.