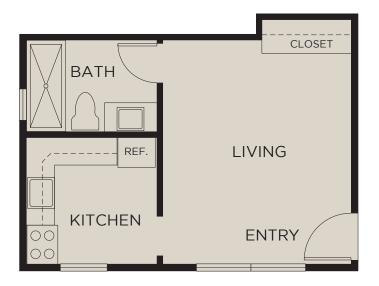

#### PLAN 1 Studio • 1 Bath Approx. 289 Sq. Ft.

W CENTURY BLVD

# **AMENITIES**

- Full Size Kitchens
- Full-Size Appliances including Range, Microwave, and Refrigerator
- Complimentary High-speed Wi-Fi
- Pet-Friendly Apartments and Outdoor Pet Relief Area

W CENTURY BLVD

• Utilities Included: Water, Trash, Sewer, Gas, and Electric.

Floor plans are artist's renderings. All dimensions are approximate. Actual product and specifications may vary in dimension or detail. Not all features are available in every apartment. Prices and availability are subject to change. Please see a representative for details.