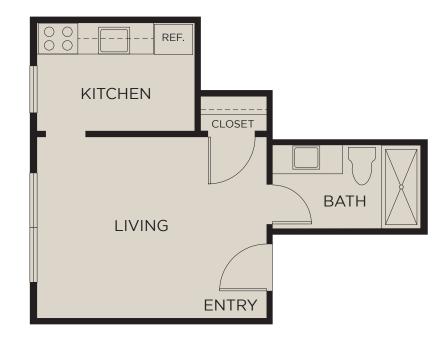

# PLAN 2 Studio • 1 Bath Approx. 289 Sq. Ft.

# **AMENITIES**

- Full Size Kitchens
- Full-Size Appliances including Range, Microwave, and Refrigerator
- Complimentary High-speed Wi-Fi
- Pet-Friendly Apartments and Outdoor Pet Relief Area
- Utilities Included: Water, Trash, Sewer, Gas, and Electric.

Floor plans are artist's renderings. All dimensions are approximate. Actual product and specifications may vary in dimension or detail. Not all features are available in every apartment. Prices and availability are subject to change. Please see a representative for details.