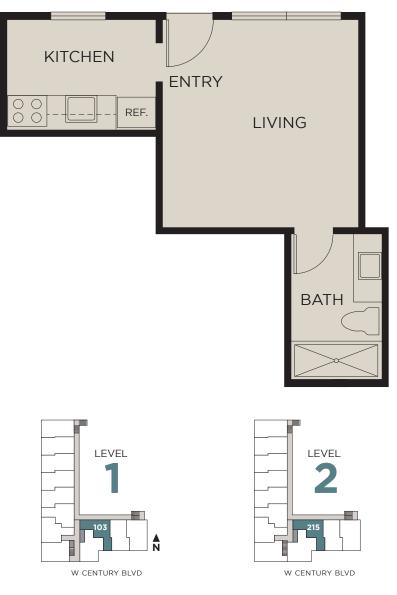

# PLAN 2 Studio • 1 Bath Approx. 289 Sq. Ft.

# **AMENITIES**

- Full Size Kitchens
- Full-Size Appliances including Range, Microwave, and Refrigerator
- Complimentary High-speed Wi-Fi
- Pet-Friendly Apartments and Outdoor Pet Relief Area
- Utilities Included: Water, Trash, Sewer, Gas, and Electric.

Floor plans are artist's renderings. All dimensions are approximate. Actual product and specifications may vary in dimension or detail. Not all features are available in every apartment. Prices and availability are subject to change. Please see a representative for details.