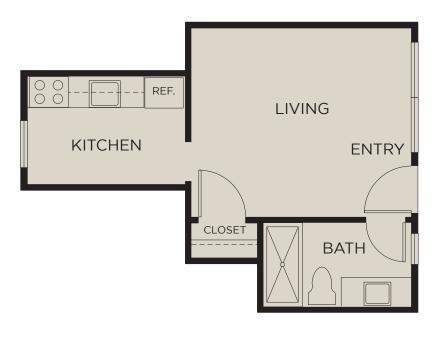

#### PLAN 1 Studio • 1 Bath Approx. 289 Sq. Ft.

W CENTURY BLVD

# **AMENITIES**

- Full Size Kitchens
- Full-Size Appliances including Range, Microwave, and Refrigerator
- Complimentary High-speed Wi-Fi
- Pet-Friendly Apartments and Outdoor Pet Relief Area

W CENTURY BLVD

• Utilities Included: Water, Trash, Sewer, Gas, and Electric.

Floor plans are artist's renderings. All dimensions are approximate. Actual product and specifications may vary in dimension or detail. Not all features are available in every apartment. Prices and availability are subject to change. Please see a representative for details.