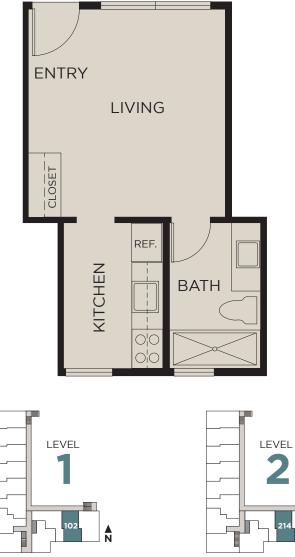

#### PLAN 1 Studio • 1 Bath Approx. 289 Sq. Ft.

W CENTURY BLVD

# **AMENITIES**

- Full Size Kitchens
- Full-Size Appliances including Range, Microwave, and Refrigerator
- Complimentary High-speed Wi-Fi
- Pet-Friendly Apartments and Outdoor Pet Relief Area

W CENTURY BLVD

• Utilities Included: Water, Trash, Sewer, Gas, and Electric.

Floor plans are artist's renderings. All dimensions are approximate. Actual product and specifications may vary in dimension or detail. Not all features are available in every apartment. Prices and availability are subject to change. Please see a representative for details.