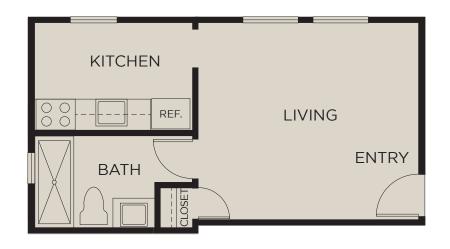

#### PLAN 1 Studio • 1 Bath Approx. 289 Sq. Ft.

W CENTURY BLVD

# **AMENITIES**

- Full Size Kitchens
- Full-Size Appliances including Range, Microwave, and Refrigerator
- Complimentary High-speed Wi-Fi
- Pet-Friendly Apartments and Outdoor Pet Relief Area

W CENTURY BLVD

• Utilities Included: Water, Trash, Sewer, Gas, and Electric.

Floor plans are artist's renderings. All dimensions are approximate. Actual product and specifications may vary in dimension or detail. Not all features are available in every apartment. Prices and availability are subject to change. Please see a representative for details.